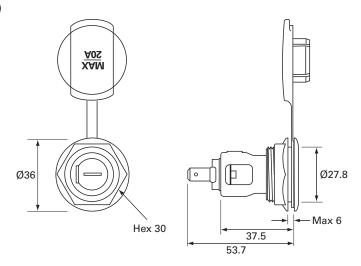

## Technical Drawing (not to scale)

## **Specification**

Type Panel mount power socket Voltage 12/24 volt

Maximum current 20 amp
Panel hole 28mm
Panel thickness 6mm max

Terminals 2 x 6.3 male blade Dimensions See diagram

The information contained in this document is correct to the best of our knowledge at the time of printing. However, specifications may change at any time without notice.