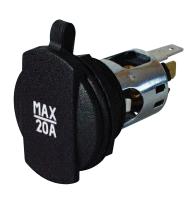

## **Technical Information Sheet**

Part No. 0-601-01

Power socket with cover, for 28mm panel hole. 20 amps maximum.

## **Specification**

Type Panel mount power socket Voltage 12/24 volt

Maximum current 20 amp
Panel hole 28mm
Panel thickness 6mm max

Terminals 2 x 6.3 male blade Dimensions See diagram

The information contained in this document is correct to the best of our knowledge at the time of printing. However, specifications may change at any time without notice.